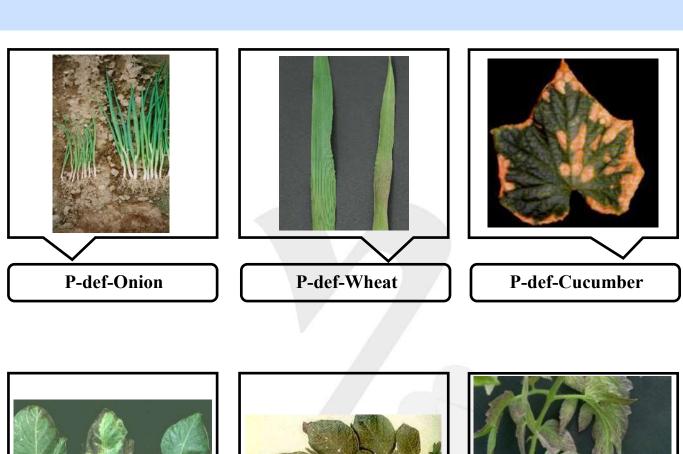

## **Phosphorous Deficiency**

| Nitrogen<br>Total | Nitrogen<br>Urea | Nitrogen<br>Ammoni-<br>um | Phosphor<br>Total             | Phosphor<br>MAP (Mono<br>Ammonium Phosphate)   | Potassium<br>Total | Potassium<br>Potassium<br>Sulphate | РН    |
|-------------------|------------------|---------------------------|-------------------------------|------------------------------------------------|--------------------|------------------------------------|-------|
| N                 | NH <sub>2</sub>  | NH <sub>4</sub>           | P <sub>2</sub> O <sub>5</sub> | NH <sub>4</sub> H <sub>2</sub> PO <sub>4</sub> | K <sub>2</sub> O   | K <sub>2</sub> SO <sub>4</sub>     | РН    |
| 18                | 14.5             | 3.5                       | 18                            | 18                                             | 5                  | 5                                  | 6 - 7 |