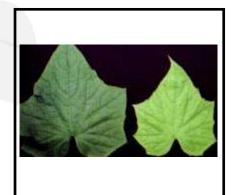

## **Phosphorous Deficiency**

| Nitrogen<br>Total | Nitrogen<br>Urea | Nitrogen<br>Ammoni-<br>um | Phosphor<br>Total             | Phosphor<br>MAP (Mono<br>Ammonium Phosphate)   | Potassium<br>Total | Potassium<br>Potassium<br>Sulphate | РН    |
|-------------------|------------------|---------------------------|-------------------------------|------------------------------------------------|--------------------|------------------------------------|-------|
| N                 | NH <sub>2</sub>  | NH <sub>4</sub>           | P <sub>2</sub> O <sub>5</sub> | NH <sub>4</sub> H <sub>2</sub> PO <sub>4</sub> | K <sub>2</sub> O   | K <sub>2</sub> SO <sub>4</sub>     | РН    |
| 18                | 14.5             | 3.5                       | 18                            | 18                                             | 5                  | 5                                  | 6 - 7 |