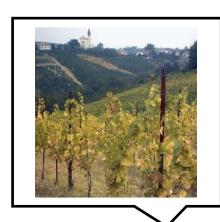

## **Nitrogen Deficiency**

N-def-Lettuce

N-def-Strawberry

N-def-tomatoes

N-def-Wheat

N-def-Cucumber

N-def-Citrus

**N-def-Grapes** 