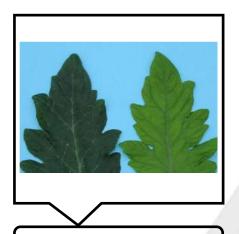

## **Nitrogen Deficiency**

N-def-Lettuce

N-def-Strawberry

N-def-tomatoes

N-def-Wheat

N-def-Cucumber

N-def-Citrus

**N-def-Grapes** 