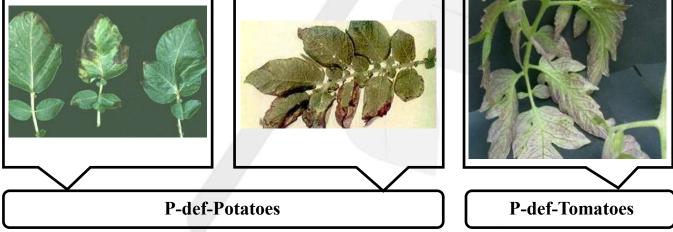

## **Phosphorous Deficiency**

| Nitrogen<br>Total | Nitrogen<br>Urea | Nitrogen<br>Ammoni-<br>um | Phosphor<br>Total             | Phosphor<br>MAP (Mono<br>Ammonium Phosphate)   | Potassium<br>Total | Potassium<br>Potassium<br>Sulphate | РН    |
|-------------------|------------------|---------------------------|-------------------------------|------------------------------------------------|--------------------|------------------------------------|-------|
| N                 | NH <sub>2</sub>  | NH <sub>4</sub>           | P <sub>2</sub> O <sub>5</sub> | NH <sub>4</sub> H <sub>2</sub> PO <sub>4</sub> | K <sub>2</sub> O   | K <sub>2</sub> SO <sub>4</sub>     | РН    |
| 18                | 14.5             | 3.5                       | 18                            | 18                                             | 5                  | 5                                  | 6 - 7 |