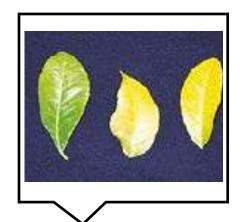

## **Phosphorous Deficiency**

| Nitrogen<br>Total | Nitrogen<br>Urea | Nitrogen<br>Ammoni-<br>um | Phosphor<br>Total             | Phosphor<br>MAP (Mono<br>Ammonium Phosphate)   | Potassium<br>Total | Potassium<br>Potassium<br>Sulphate | РН    |
|-------------------|------------------|---------------------------|-------------------------------|------------------------------------------------|--------------------|------------------------------------|-------|
| N                 | NH <sub>2</sub>  | NH <sub>4</sub>           | P <sub>2</sub> O <sub>5</sub> | NH <sub>4</sub> H <sub>2</sub> PO <sub>4</sub> | K <sub>2</sub> O   | K <sub>2</sub> SO <sub>4</sub>     | РН    |
| 18                | 14.5             | 3.5                       | 18                            | 18                                             | 5                  | 5                                  | 6 - 7 |