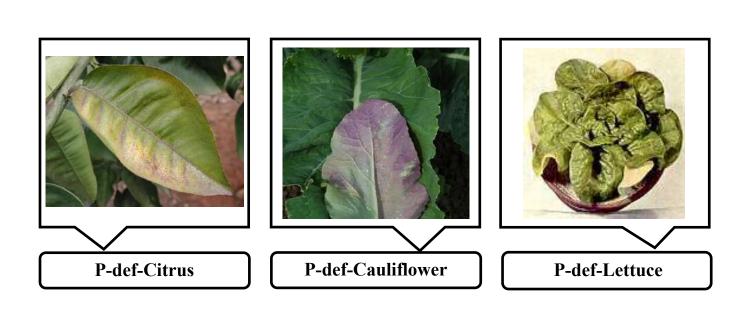

## **Phosphorous Deficiency**

| Nitrogen<br>Total | Nitrogen<br>Urea | Nitrogen<br>Ammoni-<br>um | Phosphor<br>Total             | Phosphor<br>MAP (Mono<br>Ammonium Phosphate)   | Potassium<br>Total | Potassium<br>Potassium<br>Sulphate | РН    |
|-------------------|------------------|---------------------------|-------------------------------|------------------------------------------------|--------------------|------------------------------------|-------|
| N                 | NH <sub>2</sub>  | NH <sub>4</sub>           | P <sub>2</sub> O <sub>5</sub> | NH <sub>4</sub> H <sub>2</sub> PO <sub>4</sub> | K <sub>2</sub> O   | K <sub>2</sub> SO <sub>4</sub>     | РН    |
| 18                | 14.5             | 3.5                       | 18                            | 18                                             | 5                  | 5                                  | 6 - 7 |