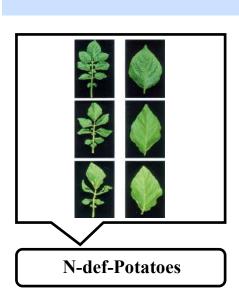

## **Nitrogen Deficiency**

N-def-Lettuce

N-def-Strawberry

N-def-tomatoes

N-def-Wheat

N-def-Cucumber

N-def-Citrus

**N-def-Grapes** 