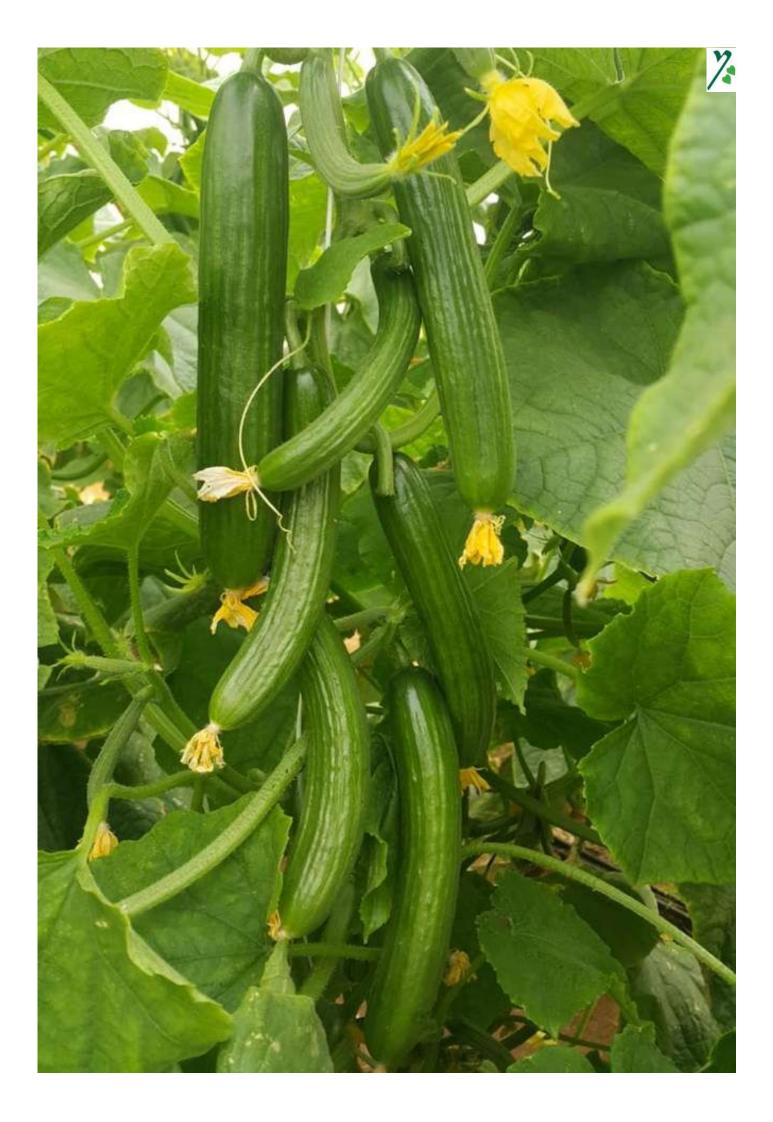

## **EMPIRE CUCUMBER**

## High productivity winter seeds

| Specification          | Discerption                                                                                                |
|------------------------|------------------------------------------------------------------------------------------------------------|
| Cultivation date       | Winter from October to November                                                                            |
| Vegetative growth      | Strong growth, balanced between the size of vegetative, flowering and fruiting growth,                     |
| Fruit length / cm      | 16 - 17                                                                                                    |
| Fruit shape and color  | The fruits are ribbed with an attractive bright green color                                                |
| Fruit number / node    | 3 - 4                                                                                                      |
| Solidness              | Good                                                                                                       |
| Resistance to diseases | Highly tolerant to fungal diseases such as<br>downy and powdery mildew - and tolerant to<br>viral diseases |
| Packing / seed         | 500                                                                                                        |