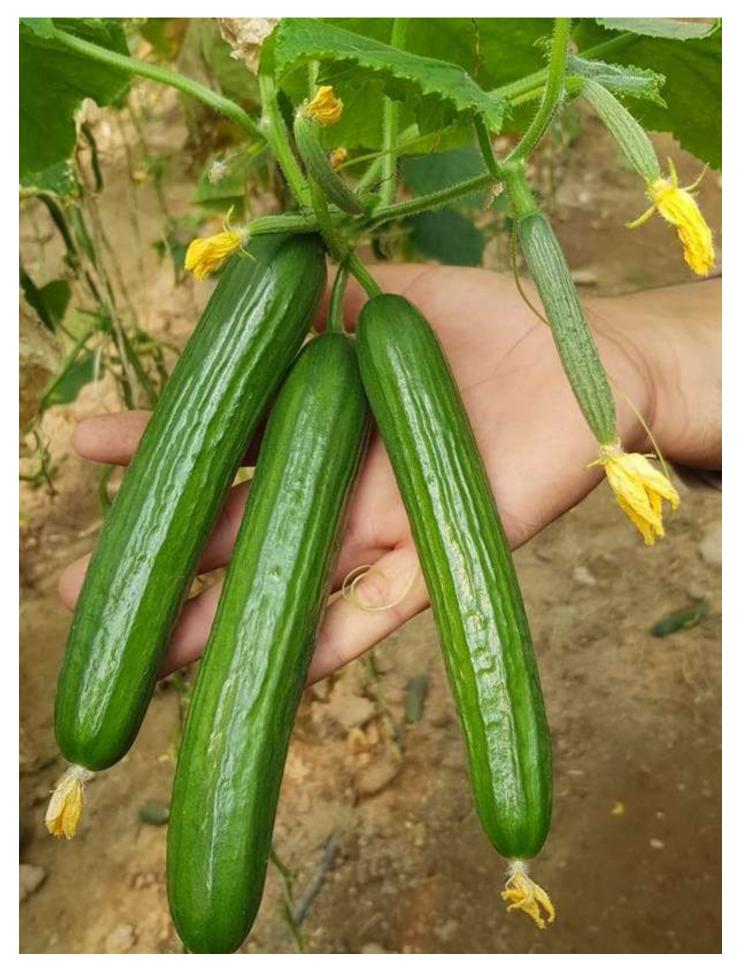

## **EMPIRE CUCUMBER**

## High productivity winter seeds

| Specification          | Discerption                                                                                                |
|------------------------|------------------------------------------------------------------------------------------------------------|
| Cultivation date       | Winter from October to November                                                                            |
| Vegetative growth      | Strong growth, balanced between the size of vegetative, flowering and fruiting growth,                     |
| Fruit length / cm      | 16 - 17                                                                                                    |
| Fruit shape and color  | The fruits are ribbed with an attractive bright green color                                                |
| Fruit number / node    | 3 - 4                                                                                                      |
| Solidness              | Good                                                                                                       |
| Resistance to diseases | Highly tolerant to fungal diseases such as<br>downy and powdery mildew - and tolerant to<br>viral diseases |
| Packing / seed         | 500                                                                                                        |