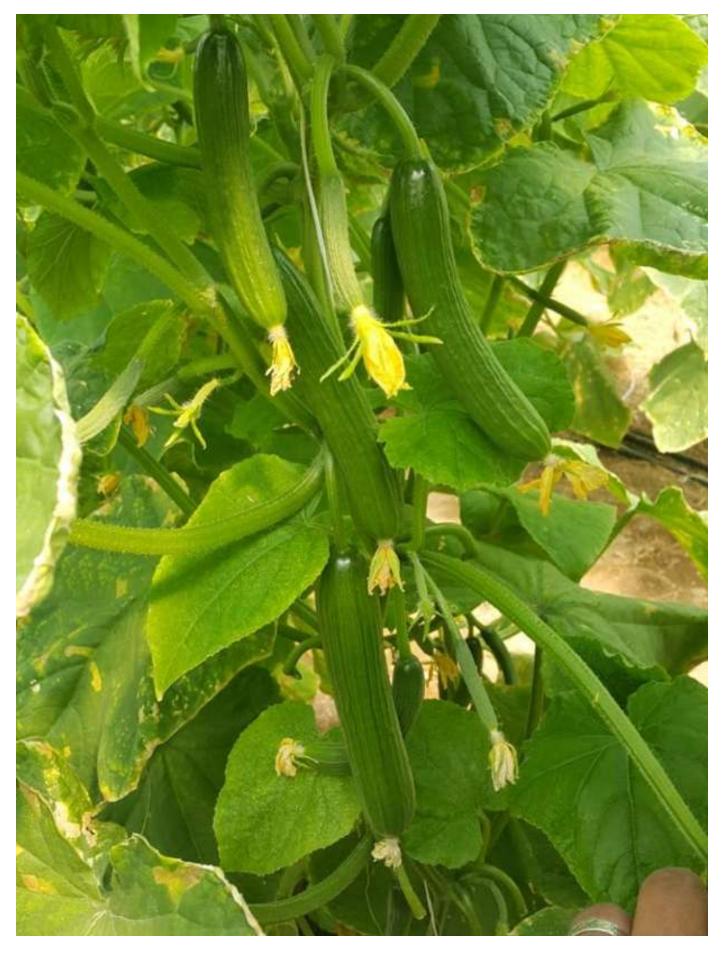

## **EMPIRE CUCUMBER**

## High productivity winter seeds

| Specification          | Discerption                                                                                                |
|------------------------|------------------------------------------------------------------------------------------------------------|
| Cultivation date       | Winter from October to November                                                                            |
| Vegetative growth      | Strong growth, balanced between the size of vegetative, flowering and fruiting growth,                     |
| Fruit length / cm      | 16 - 17                                                                                                    |
| Fruit shape and color  | The fruits are ribbed with an attractive bright green color                                                |
| Fruit number / node    | 3 - 4                                                                                                      |
| Solidness              | Good                                                                                                       |
| Resistance to diseases | Highly tolerant to fungal diseases such as<br>downy and powdery mildew - and tolerant to<br>viral diseases |
| Packing / seed         | 500                                                                                                        |