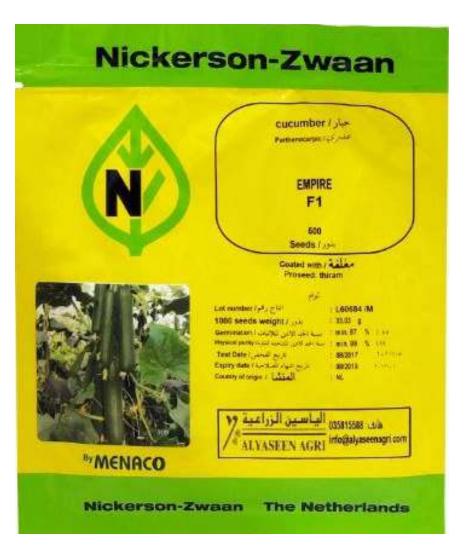

## **EMPIRE CUCUMBER**

## High productivity winter seeds

| Specification          | Discerption                                                                                                |
|------------------------|------------------------------------------------------------------------------------------------------------|
| Cultivation date       | Winter from October to November                                                                            |
| Vegetative growth      | Strong growth, balanced between the size of vegetative, flowering and fruiting growth,                     |
| Fruit length / cm      | 16 - 17                                                                                                    |
| Fruit shape and color  | The fruits are ribbed with an attractive bright green color                                                |
| Fruit number / node    | 3 - 4                                                                                                      |
| Solidness              | Good                                                                                                       |
| Resistance to diseases | Highly tolerant to fungal diseases such as<br>downy and powdery mildew - and tolerant to<br>viral diseases |
| Packing / seed         | 500                                                                                                        |