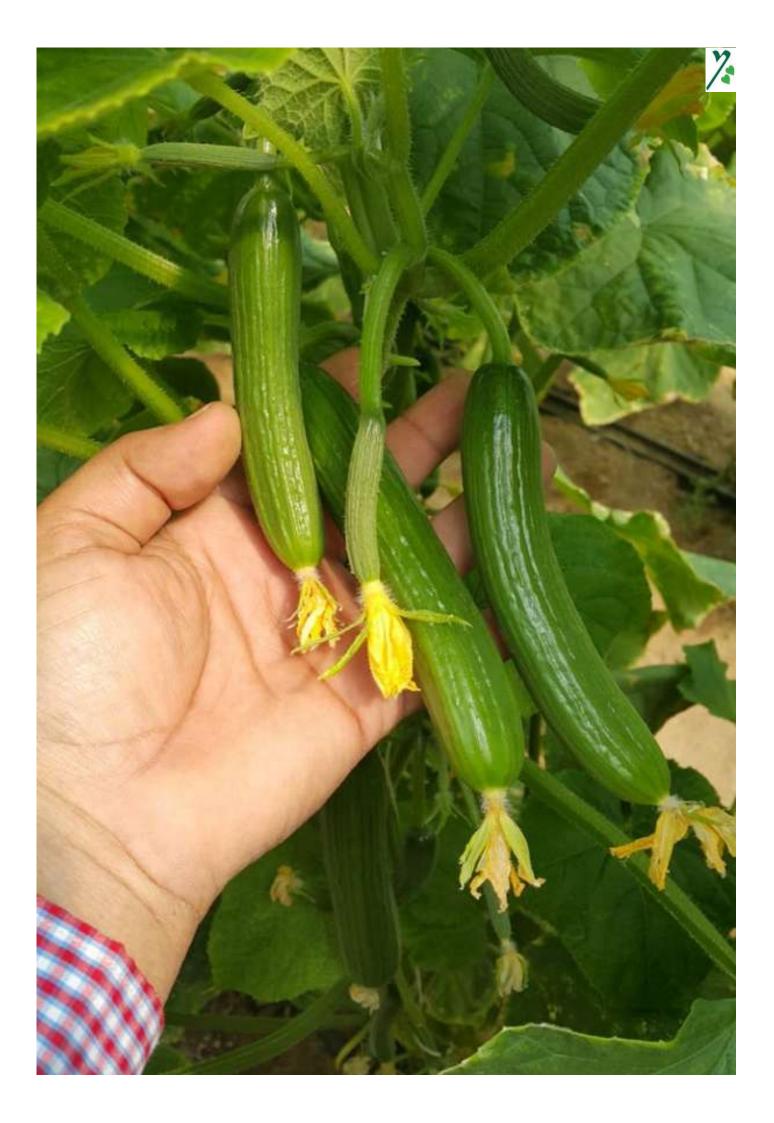

## **EMPIRE CUCUMBER**

## High productivity winter seeds

| Specification          | Discerption                                                                                                |
|------------------------|------------------------------------------------------------------------------------------------------------|
| Cultivation date       | Winter from October to November                                                                            |
| Vegetative growth      | Strong growth, balanced between the size of vegetative, flowering and fruiting growth,                     |
| Fruit length / cm      | 16 - 17                                                                                                    |
| Fruit shape and color  | The fruits are ribbed with an attractive bright green color                                                |
| Fruit number / node    | 3 - 4                                                                                                      |
| Solidness              | Good                                                                                                       |
| Resistance to diseases | Highly tolerant to fungal diseases such as<br>downy and powdery mildew - and tolerant to<br>viral diseases |
| Packing / seed         | 500                                                                                                        |