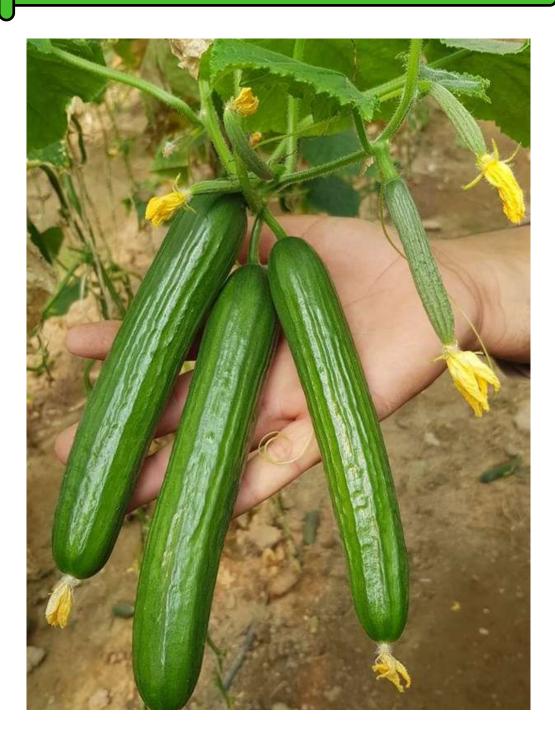

## **EMPIRE CUCUMBER**

## High productivity winter seeds

| Specification          | Discerption                                                                                                |
|------------------------|------------------------------------------------------------------------------------------------------------|
| Cultivation date       | Winter from October to November                                                                            |
| Vegetative growth      | Strong growth, balanced between the size of vegetative, flowering and fruiting growth,                     |
| Fruit length / cm      | 16 - 17                                                                                                    |
| Fruit shape and color  | The fruits are ribbed with an attractive bright green color                                                |
| Fruit number / node    | 3 - 4                                                                                                      |
| Solidness              | Good                                                                                                       |
| Resistance to diseases | Highly tolerant to fungal diseases such as<br>downy and powdery mildew - and tolerant to<br>viral diseases |
| Packing / seed         | 500                                                                                                        |