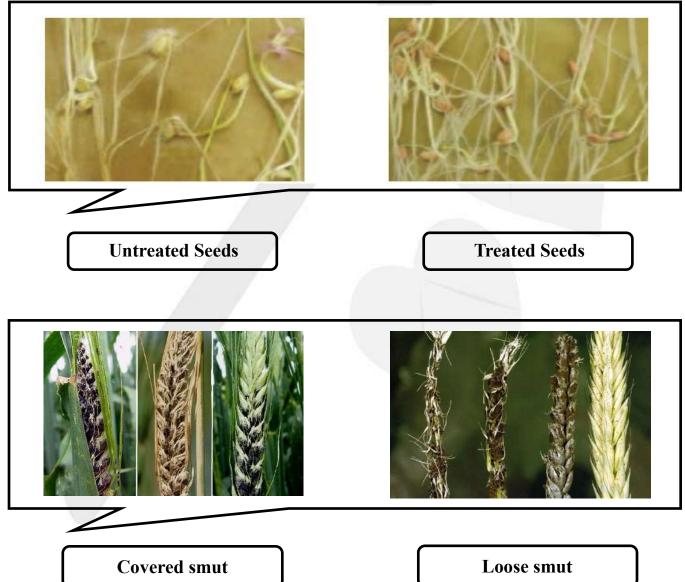

### **Introduction :-**

A systemic fungicide with a wide range used in the sterilization of wheat seeds to prevent fungi that affect the seeds of many fungal groups such as loose smut, covered smut, ear blight, spotting disease, scab, and pythium seedling death in wheat and barley crops.

## **Types of target diseases**