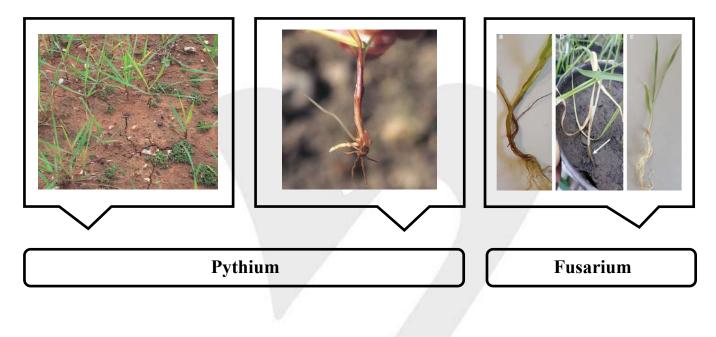

### **Introduction :-**

A systemic fungicide with a wide range used in the sterilization of wheat seeds to prevent fungi that affect the seeds of many fungal groups such as loose smut, covered smut, ear blight, spotting disease, scab, and pythium seedling death in wheat and barley crops.

## **Types of target diseases**