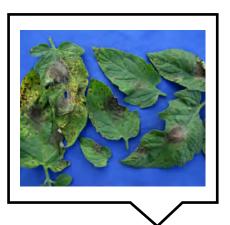

### Examples of diseases in different crops

Late blight on tomato

Nail Head spot in tomato

**Downy mildew** 

Onion powdery mildew

Onion Alternaria porri

Mango powdery mildew

**Pepper Anthracnose** 

**Tomato Anthracnose** 