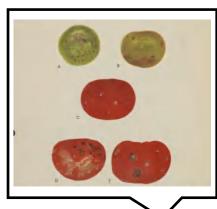

### Examples of diseases in different crops

Late blight on tomato

Nail Head spot in tomato

**Downy mildew** 

Onion powdery mildew

Onion Alternaria porri

Mango powdery mildew

**Pepper Anthracnose** 

**Tomato Anthracnose** 