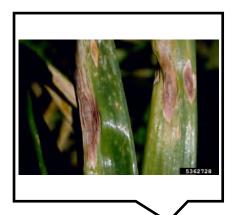

### Examples of diseases in different crops

Late blight on tomato

Nail Head spot in tomato

**Downy mildew** 

Onion powdery mildew

Onion Alternaria porri

Mango powdery mildew

**Pepper Anthracnose** 