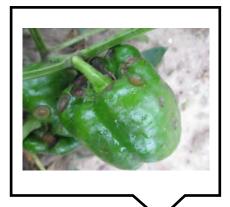

### Examples of diseases in different crops

Late blight on tomato

Nail Head spot in tomato

**Downy mildew** 

Onion powdery mildew

Onion Alternaria porri

Mango powdery mildew

**Pepper Anthracnose** 