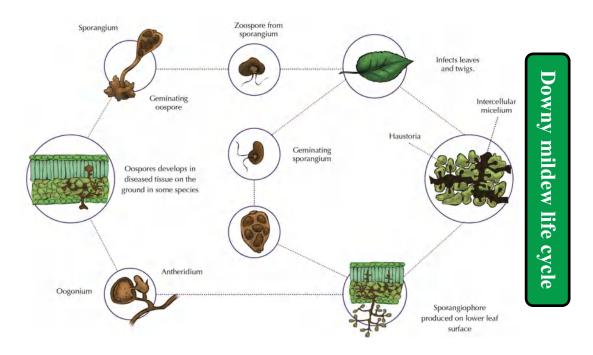

#### **Introduction:-**

The pesticide is composed of two active substances, each substance differs from the other in its method of action, which leads to combating a wide range of diseases, improving the effectiveness of the pesticide, and preventing the occurrence of immunity, as it is used to combat powdery mildew, downy mildew, and early blight

#### The group of diseases that Ortiva Top control:-

| Downy mildew             | Powdery mildew;     |  |
|--------------------------|---------------------|--|
| Onion Alternaria porri   | Pythium wilt        |  |
| Nail Head spot in tomato | Potato early blight |  |
| Septoria leaf spot       | Cercospora Spot     |  |
| Anthracnose              | Gumm stem blight    |  |