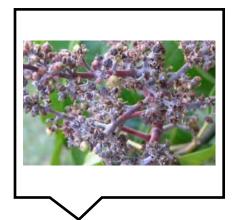

### Examples of diseases in different crops

Late blight on tomato

Nail Head spot in tomato

**Downy mildew** 

Onion powdery mildew

Onion Alternaria porri

Mango powdery mildew

**Pepper Anthracnose** 