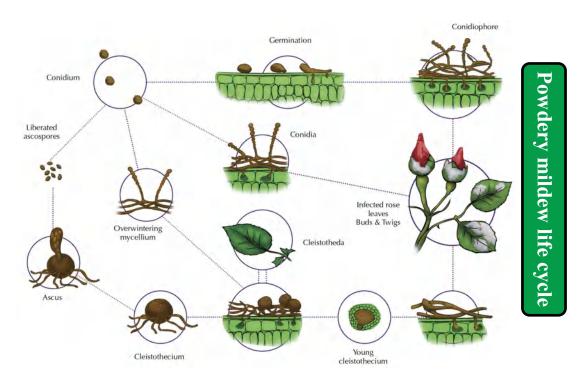

#### **Introduction:-**

The pesticide is composed of two active substances, each substance differs from the other in its method of action, which leads to combating a wide range of diseases, improving the effectiveness of the pesticide, and preventing the occurrence of immunity, as it is used to combat powdery mildew, downy mildew, and early blight

#### The group of diseases that Ortiva Top control:-

| Downy mildew             | Powdery mildew;     |  |
|--------------------------|---------------------|--|
| Onion Alternaria porri   | Pythium wilt        |  |
| Nail Head spot in tomato | Potato early blight |  |
| Septoria leaf spot       | Cercospora Spot     |  |
| Anthracnose              | Gumm stem blight    |  |