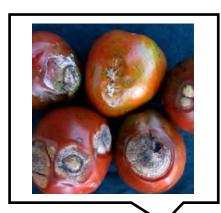

ombating a wide range of diseases, improving the effectiveness of the pesticide, and preventing the occurrence of immunity, as it is used to combat powdery mildew, downy mildew, and early blight





#### **Advantages of using Ortiva Top:**

- 1) The Ortiva Top pesticide is characterized by contact prevention. Once the pesticide sticks to the surface of the leaf, it works to stop the disease before it affects the plant.
- 2) The property of systemic prevention, as soon as the fungus implants its stalks to absorb the plant sap, the pesticide is spread through this sap, which gives protection to the treated leaves





### Examples of diseases in different crops







Late blight on tomato

Nail Head spot in tomato







**Downy mildew** 

Onion powdery mildew

Onion Alternaria porri







Mango powdery mildew

**Pepper Anthracnose** 

**Tomato Anthracnose** 





#### The group of diseases that Ortiva Top control:-

| Downy mildew             | Powdery mildew;     |  |
|--------------------------|---------------------|--|
| Onion Alternaria porri   | Pythium wilt        |  |
| Nail Head spot in tomato | Potato early blight |  |
| Septoria leaf spot       | Cercospora Spot     |  |
| Anthracnose              | Gumm stem blight    |  |

#### **Doses and usage:-**

| المحصول                               | المرض                   | معدل الاستخدام    | فترة الامان |
|---------------------------------------|-------------------------|-------------------|-------------|
| Tomato / Potato                       | Alternaria Solani       |                   |             |
|