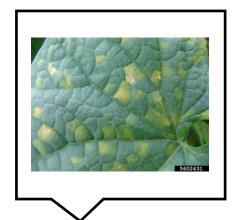

### Examples of diseases in different crops

Late blight on tomato

Nail Head spot in tomato

**Downy mildew** 

Onion powdery mildew

Onion Alternaria porri

Mango powdery mildew

**Pepper Anthracnose** 

#### The group of diseases that Ortiva Top control:-

| Downy mildew             | Powdery mildew;     |  |
|--------------------------|---------------------|--|
| Onion Alternaria porri   | Pythium wilt        |  |
| Nail Head spot in tomato | Potato early blight |  |
| Septoria leaf spot       | Cercospora Spot     |  |
| Anthracnose              | Gumm stem blight    |  |